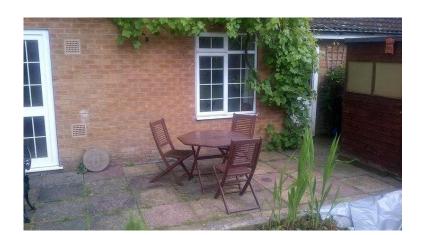

## **WOODEN GARDEN TABLE, 3 MATCHING CHAIRS AND BENCH SET (110 GBP)**

East Midlands, Northamptonshire Location https://www.freeadsz.co.uk/x-392366-z

WOODEN GARDEN HEXAGONAL TABLE AND 3 MATHING CHAIRS, FOLDABLE. THE TABLE HAS A SLATTED TOP AND A CENTRE HOLE FOR A PARASOL. THE WHOLE SET HAS JUST BEEN TREATED WITH HIGH QUALITY RONSEAL PAINT TO PRESERVE IT PLUS A BRAND NEW WITH BOX WOODEN GARDEN BENCH IMPORTED FROM GERMANY.

THE ACTUAL ITEM HAS SLIGHT IMPERFECTIONS. THE SEATING AREA DOES NOT FIT PROPERLY BECAUSE ONE OF THE WOODEN SUPPORTS IS BOWED AND THERE ARE 2 SMALL SCREW HOLES/ SPLITS, HOWEVER IT IS STILL

| <sup>0</sup> < | ı |
|----------------|---|
| VOODEN G.      |   |
| ລົ່            |   |
| GARDEN .       |   |
| × .            | ı |