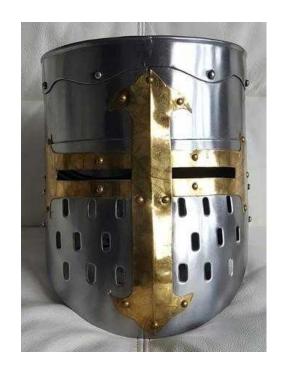

## Medieval Temple Knight Armour Helmet (39.99 GBP)

Location West Midlands, West Midlands https://www.freeadsz.co.uk/x-392387-z

Antique Look Medieval Temple Knight Armour Helmet Fully wearable and functional Helmet Inner lined soft leather Beautifully handcrafted Measurements: H34cm X L23cm X W2cm Circumference: 70cm (Approx) Colour: silver Material: Steel &