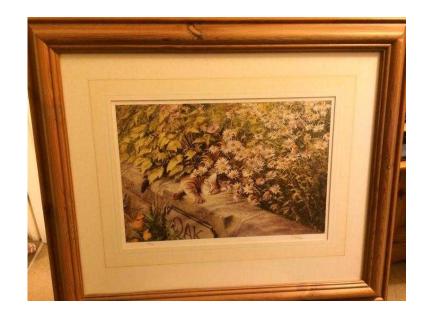

## Paul Monteagle limited edition print - Lazy Afternoon. Professionally framed (25 GBP)

West Midlands, West Midlands Location https://www.freeadsz.co.uk/x-392388-z

Lovely limited edition print by Paul Monteagle 'Lazy Afternoon'. Professionally framed in antique pine, with anti-glare glass. In great condition. Print size is 42cm x 29cm. Frame size is 70cm x 63cm EVERY PENNY FROM THE SALE OF THIS ITEM WILL BE DONATED TO DOG!