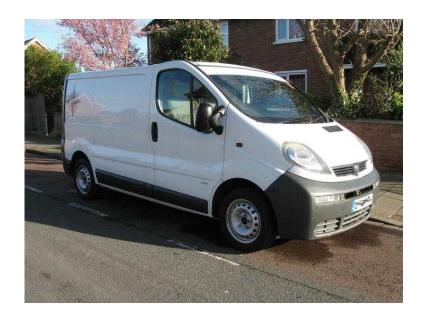

## 2002 VAUXHALL VIVARO 2700 DTI SWB VAN SWAP OR PX WELCOME (2,075 GBP)

East Midlands, Northamptonshire Location https://www.freeadsz.co.uk/x-392429-z

\* \* \* 2002 VAUXHALL VIVARO 2700 DTI SWB VAN SWAP OR PX WELCOME \* \* \* NO VAT \*QOUTE VAN REF.: \*1002WKW- 30-07-2002 FIRST REGISTRATION 156235 MILES WHITE 27-01-17 MOT 3x Seater 1870cc Can buy yours Vivaro/Trafic/Primastar van with any defect- top cash paid SERVICE: This week Had full service/Filters/Oils Rear discs and pads/Track rod ends/Rear wheel bearings/Lower front ball joints/ Steering pump/Fuel tank straps/ ALL IN THE LAST 100 MILES OTHER BITS: Tow bar I GOT MOT PRINT OUT FROM "Directgov" WEBSITE FROM FIRST TO LAST MOT CERTIFICATE OF VEHICLE TO CONFIRM ODOMETER READINGS AND ADVISORY'S OR REFUSAL AT EACH TEST CHECK YOU ARE WELCOME TO COME AND INSPECT IT YOUR SELF, I'LL LET YOU GO FOR A TEST DRIVE AS LONG AS YOU NEED- FOR YOU TO FEEL 100% COMFORTABLE WITH THE VAN. IF YOU'LL FIND ANYTHING I HAVE MISSED- I'll SORT IT OUT WITHIN NEXT DAY OR I'LL ADJUST PRICE ACCORDINGLY I DID A LOT OF PICTURES OF BODYWORK SO YOU CAN JUDGE IT YOURSELF BEFORE YOU COME, IF YOU NEED MORE INFO PLEASE CALL NUMBER BELLOW LOCATED IN PETERBOROUGH CALL: 07884745070 078847450...(click to reveal full phone number) OR 07425061786 074250617...(click to reveal full phone number) ASK FOR CARL;