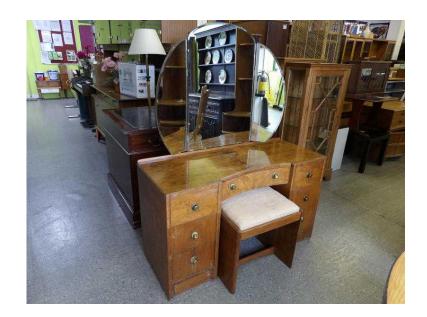

## 20 OFF ALL ITEMS SALE - Vintage Dressing Table With 3 Way Mirror - Local Delivery

South East, West Sussex Location

https://www.freeadsz.co.uk/x-392446-z

MASSIVE 20% OFF ALL ITEMS SALE NOW ON (Sale ends 18/7/16) Was £125, Sale price £100 Vintage dressing table with matching stool. Drawers all have dovetail joints and is a good quality peice. Some marks & wear on table top, usable as is or would make a great shabby chic paint project. Some wear to the bottom of the mirror as shown in picture 5 & 6. Dressing table stool in need of reupholstery which is included in the price, supply your own fabric or choose from our range instore. This would be an amazing set with some love! In good condition for age Mirror comes off for transportation. Measures Height to table top 71cm, Height to top of mirror -152, W120cm, D47cm (PC173) £19 Postage is the cost of our local delivery service to a ground floor location. To find out if you are in our area see picture 8 (£19 Local delivery is calculated with a 12 mile radius using postcode BN43 5FD - The £34 delivery area is within a 22 mile radius) SHOP AT THE SHOWROOM 5000 sq ft Showroom OPEN 7 days a week The Recycled Goods Factory,