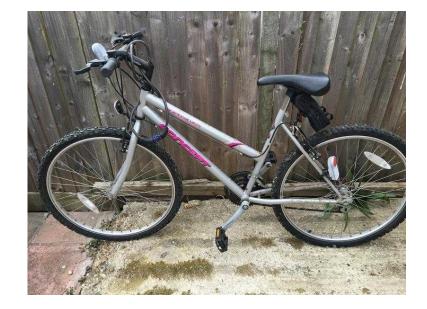

## mountain bike (5 GBP)

Location **South East, East Sussex** https://www.freeadsz.co.uk/x-392465-z

mountain bike, 26" wheel in need of some attention;

| mountain https://www.freeadsz.co.ul | 65-z    | mountain | mountain  https://www.freeadsz.co.ul | mountain https://www.freeadsz.co.ul | mountain https://www.freeadsz.co.ul | mountain https://www.freeadsz.co.ul | mountain https://www.freeadsz.co.ul | mountain https://www.freeadsz.co.ul | mountain https://www.freeadsz.co.ul | mountain https://www.freeadsz.co.ul |
|-------------------------------------|---------|----------|--------------------------------------|-------------------------------------|-------------------------------------|-------------------------------------|-------------------------------------|-------------------------------------|-------------------------------------|-------------------------------------|
| bike<br>//x-3924                    | /X-3924 | bike     | bike<br>//x-3924                     | bike<br>//x-3924                    | bike                                | bike                                | bike<br>//x-3924                    | bike<br>//x-3924                    | bike<br>/x-3924                     | bike<br>//x-3924                    |