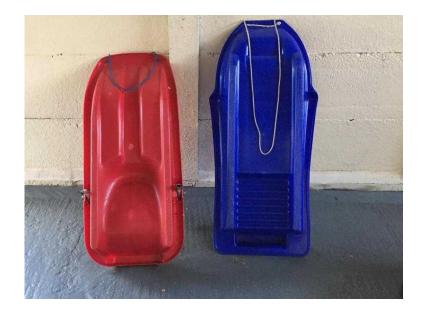

## Sledges (4 GBP)

Location South East, East Sussex https://www.freeadsz.co.uk/x-392473-z

2 Sledges , 1 red and 1 blue . Good condition . Bargain due to seasonal item and house move .;

|                                           |              | 1                                         |         | 1                                         |         |                                           |            |                                           |         |                                           |         | 1                                         |            |                                           |          | 1                                         |          | 1                                         |            |
|-------------------------------------------|--------------|-------------------------------------------|---------|-------------------------------------------|---------|-------------------------------------------|------------|-------------------------------------------|---------|-------------------------------------------|---------|-------------------------------------------|------------|-------------------------------------------|----------|-------------------------------------------|----------|-------------------------------------------|------------|
| 日見ぬ                                       | J.           |                                           |         | 回説                                        | Z.∎     |                                           | <u>s</u> o |                                           |         |                                           | 80      |                                           | S.         |                                           | <u>,</u> |                                           |          | - 2 法                                     |            |
|                                           |              | i Traita                                  |         | rə:                                       | 鳐       | l Carlei                                  |            |                                           |         |                                           |         |                                           |            | 12:31                                     | 2116     |                                           | <u> </u> | 1 1 2 2 2 2 2 2                           |            |
|                                           | н <u>н</u> , | <b>■</b> 2                                |         |                                           |         |                                           |            |                                           |         | <b>D</b>  2                               | 2H2     |                                           | 2-8<br>2-8 |                                           | 92       |                                           |          |                                           | <b>2</b> 4 |
| https://www.freeadsz.co.uk/x-3924<br>73-z | Sledges      | https://www.freeadsz.co.uk/x-3924<br>73-z | Sledges | https://www.freeadsz.co.uk/x-3924<br>73-z | Sledges | https://www.freeadsz.co.uk/x-3924<br>73-z | Sledges    | https://www.freeadsz.co.uk/x-3924<br>73-z | Sledges | https://www.freeadsz.co.uk/x-3924<br>73-z | Sledges | https://www.freeadsz.co.uk/x-3924<br>73-z | Sledges    | https://www.freeadsz.co.uk/x-3924<br>73-z | Sledges  | https://www.freeadsz.co.uk/x-3924<br>73-z | Sledges  | https://www.freeadsz.co.uk/x-3924<br>73-z | Sledges    |