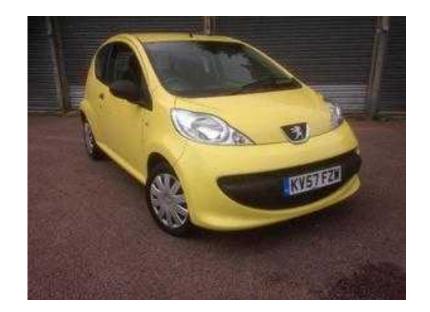

## Peugeot 107 2007 (2,699 GBP)

Location **South West, Gloucestershire** https://www.freeadsz.co.uk/x-392560-z

LOW TAX & INSURANCE, Service history, Cloth interior, Electric Front Windows, Stereo Radio/Mono CD Player w. Aux Socket for MP3 Player, Tinted Glass. Solid YELLOW, Our sales Manager Grant, who has been selling cars from this garage for over 30 years, who will assist you in every way he can. AS WE ARE AN AA CARS DEALER THIS VEHICLE COMES WITH A FULL AA HISTORY CHECK AND ALSO 12 MONTHS FREE BREAKDOWN COVER, If you need advise or have questions, please do not hesitate to give him a call.01179607050 011796070...(click to reveal full phone number), £2,699 Electric Front