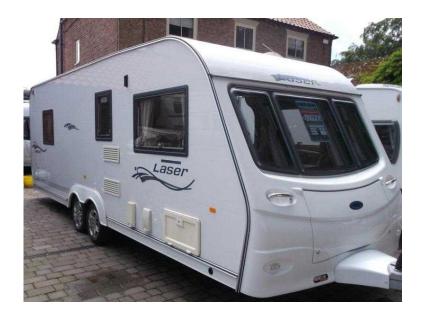

## Coachman Golden Laser 2009 (12,995 GBP)

Location Yorkshire and the Humber, Cleveland https://www.freeadsz.co.uk/x-392645-z

COACHMAN GOLDEN LASER 650 / 4 berth - TWIN AXLE - fixed rear island bed with adjoining wardrobes, offside central shower cubicle - nearside central dressing room incorporating toilet and vanity unit - central offside kitchen - 2 x 6' singles / double at the front - an outstanding example of a highly desirable model which has a top specification and luxurious soft furnishings - loads of space and heaps of storage - comes complete with a full!