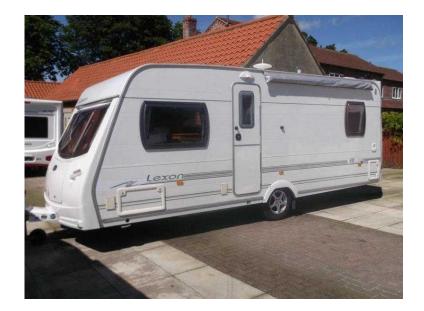

## **Lunar Lexon 2006 (7,995 GBP)**

Location Yorkshire and the Humber, Cleveland https://www.freeadsz.co.uk/x-392649-z

LUNAR LEXON EB / 4 berth - offside rear fixed double bed with en-suite vanity unit - nearside rear corner toilet compartment with individual shower enclosure - central offside kitchen - nearside central wardrobes - 2 x 6' singles / double at the front - this is a hugely popular model with immense appeal and boasting great style, quality and specification together with a fresh and airy feel - 1 owner from new and in super condition - comes complete with a full!