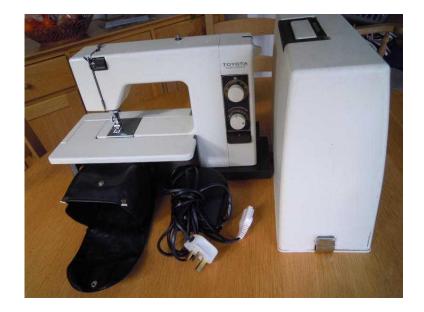

## **TOYOTA 4500 Sewing machine (40 GBP)**

回绕法国

回點接回

回数数回

回数数回

Location **South East, West Sussex** https://www.freeadsz.co.uk/x-392661-z

回数红回

Solid reliable electric sewing machine complete with hard case, foot pedal, instruction book and various attachments. 3 zipper feet (one is for concealed zips), button hole foot, button sewing foot, overcasting foot, darning foot and standard foot. 10 metal bobbins and 2 plastic. Simple stitch selector. Metal machine body hence PICK UP.