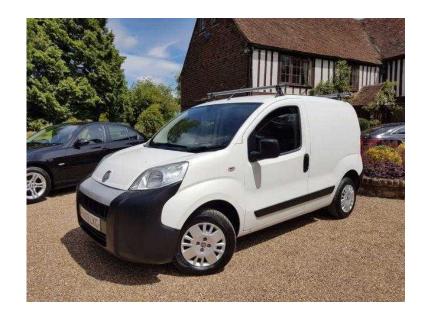

## Fiat Fiorino 2009 (2,195 GBP)

Location **South East, Kent** https://www.freeadsz.co.uk/x-392666-z

FINANCE THIS CAN TODAY FROM JUST £47 A MONTH WITH NO DEPOSIT! Next MOT due 15/12/2016, Service history, Central Door Locking, Power-Assisted Steering, CD Player, Aux Input Socket. Solid WHITE, Very Clean inside and out, HPI Clear, Debit/ credit cards accepted, Part Exchange Welcome, VIEWING BY APPOINTMENT ONLY. OPENING HOURS MONDAY SATURDAY 8AM 7PM, SUNDAY 10AM 6PM, £2,195 p/x welcome CD