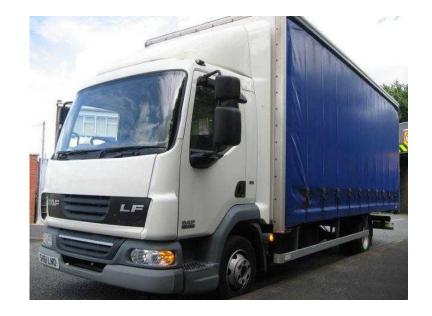

## **DAF LF 2012**

Location West Midlands, Shropshire https://www.freeadsz.co.uk/x-392710-z

Vehicle Make: DAF, Vehicle Model: LF45 160, Registration Year: 2012, MOT Expires: 28/02/2017, Body Type: Curtain, Cab Type: Day, Price: £P.O