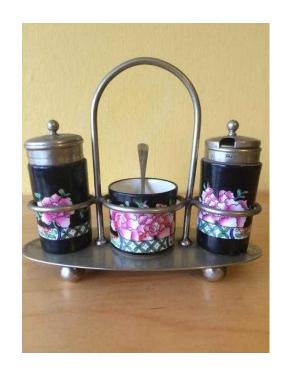

## Crescent Ware - Salt, Pepper, Mustard Cruet. (15 GBP)

Location South East, Kent https://www.freeadsz.co.uk/x-392714-z

| stard | escent |  |
|-------|--------|--|
|       | Ware   |  |
|       | 1.0    |  |
|       | S      |  |