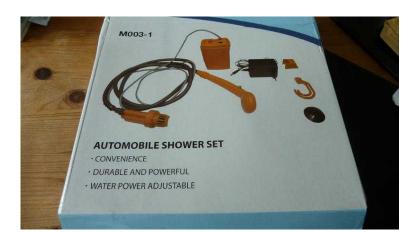

## **Automobile shower set (12 GBP)**

Location **South East, West Sussex** https://www.freeadsz.co.uk/x-392732-z

portable brand new never used shower pump and hose plug into cigarette lighter and away you go powerful little shower ideal campervan camping;