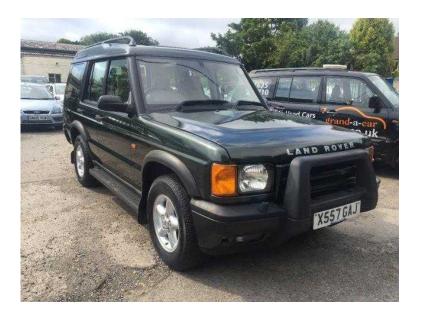

## Land Rover Discovery 2000 (2,995 GBP)

Location South East, Oxfordshire https://www.freeadsz.co.uk/x-392747-z

Next MOT due 02/12/2016, Full service history, Good bodywork, Beige Full leather interior Good Condition, Tyre condition Good, Four wheel-drive, Cruise Control, Sunroof Manual, Alarm, Electric Windows (Front/Rear), Mid-Line ICE. GREEN, We are open 7 days a week, Warranty, Credit,Debit Cards, Collection & Delivery, Finance RG18 9TD, £2,995 p/x welcome Alarm, Cruise