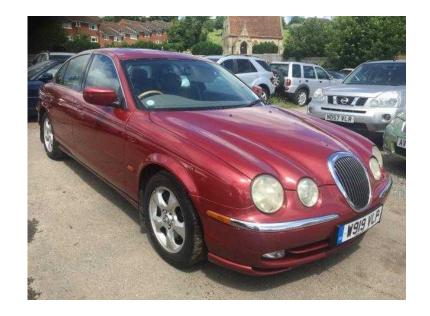

## **Jaguar S-Type 2000 (500 GBP)**

Location **South East, Oxfordshire** https://www.freeadsz.co.uk/x-392749-z

GEARBOX SOMETIMES PLAYS UP WHEN WARM MAINLY IN TOP GEAR CAN BE DRIVE DAILY PX CLEARANCE SPARES/REPAIR RED, PLEASE CALL FOR MORE DETAILS VIEWING 7 DAYS UNTIL LATE INSPECTIONS WELCOME DEALER FACILITIES