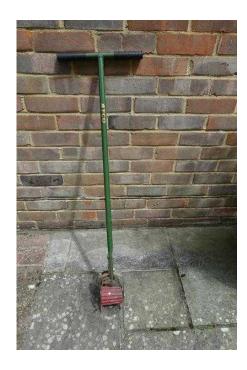

## Lawn Edger (4 GBP)

Location **South East, East Sussex** https://www.freeadsz.co.uk/x-392769-z

Really fine quality Atco classic lawn edger. Extremely robust, good paintwork and a nice.

|     | Lawn                              | Edger    |
|-----|-----------------------------------|----------|
|     | https://www.freeadsz.co.u         | √x-3927  |
| 蘇縣部 | Lawn                              | Edger    |
|     | https://www.freeadsz.co.u69-z     | √x-3927  |
| 凝緩調 | Lawn                              | Edger    |
|     | https://www.freeadsz.co.u<br>69-z | (/x-3927 |
|     | Lawn                              | Edger    |
|     | https://www.freeadsz.co.u69-z     | √x-3927  |
|     | Lawn                              | Edger    |
|     | https://www.freeadsz.co.u69-z     | √x-3927  |
|     | Lawn                              | Edger    |
|     | https://www.freeadsz.co.u         | √x-3927  |
|     | Lawn                              | Edger    |
|     | https://www.freeadsz.co.u         | √x-3927  |
|     | Lawn                              | Edger    |
|     | https://www.freeadsz.co.u<br>69-z | k/x-3927 |
|     | Lawn                              | Edger    |
| 製造  | https://www.freeadsz.co.u69-z     | √x-3927  |
| 組織  | Lawn                              | Edger    |
|     | https://www.freeadsz.co.u<br>69-z | √x-3927  |