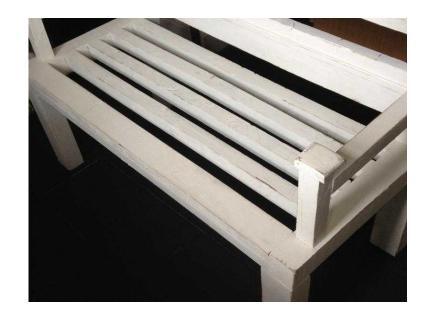

## Garden Bench (60 GBP)

Location **South East, East Sussex** https://www.freeadsz.co.uk/x-392771-z

White shabby white Garden Bench made from chunky solid pine wood very strong & sturdy measures 50" in length looks great in