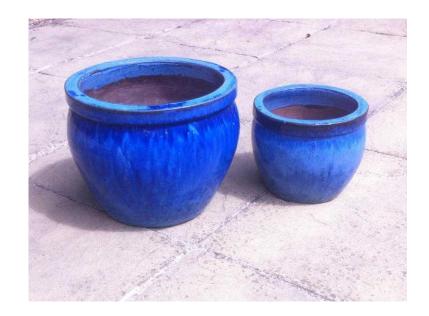

## Blue ceramic plant pots (20 GBP)

Location **South East, East Sussex** https://www.freeadsz.co.uk/x-392772-z

Two blue matching glazed ceramic plant pots. Perfect for patios. 35cm and 25cm diameters. VGC. £20. Tel: 07779 699939 07779 6999...(click to reveal full phone)