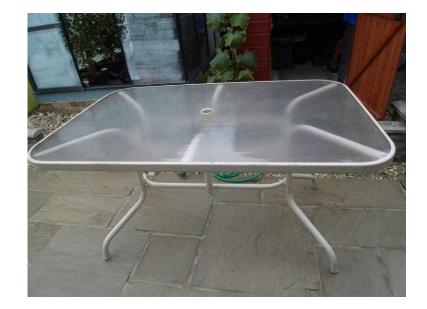

## garden table and chairs (30 GBP)

Location **South East, East Sussex** https://www.freeadsz.co.uk/x-392776-z

garden glass top metal table and four chairs,145cns x 95 chairs are

| 迴塞塞   | garden               | table    | and    | chairs |
|-------|----------------------|----------|--------|--------|
|       | https://www.<br>76-z | freeadsz | co.uk/ | x-3927 |
| 製料    | garden               | table    | and    | chairs |
|       | https://www.<br>76-z | freeadsz | co.uk/ | x-3927 |
|       | garden               | table    | and    | chairs |
|       | https://www.<br>76-z | freeadsz | co.uk/ | x-3927 |
| 調整機   | garden               | table    | and    | chairs |
|       | https://www.<br>76-z | freeadsz | co.uk/ | x-3927 |
|       | garden               | table    | and    | chairs |
|       | https://www.<br>76-z | freeadsz | co.uk/ | x-3927 |
|       | garden               | table    | and    | chairs |
|       | https://www.<br>76-z | freeadsz | co.uk/ | x-3927 |
|       | garden               | table    | and    | chairs |
|       | https://www.<br>76-z | freeadsz | co.uk/ | x-3927 |
|       | garden               | table    | and    | chairs |
| 12131 | https://www.<br>76-z | freeadsz | co.uk/ | x-3927 |
|       | garden               | table    | and    | chairs |
|       | https://www.<br>76-z | freeadsz | co.uk/ | x-3927 |
|       | garden               | table    | and    | chairs |
|       | https://www.<br>76-z | freeadsz | co.uk/ | x-3927 |