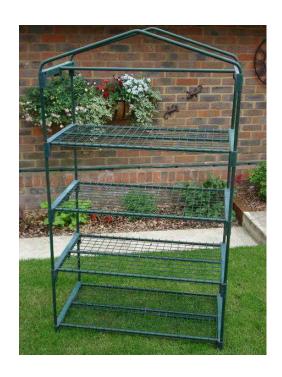

## **MINI GREENHOUSE - 4x Tier (12 GBP)**

Location **South East, East Sussex** https://www.freeadsz.co.uk/x-392781-z

A used but in perfect working order is a 4x tier mini greenhouse. Some slight surface rust on the legs but nothing that detracts from its purpose. Plastic greenhouse covering is complete, but could do with a clean. This particular mini-greenhouse benefits from being slightly wider than modern ones; although the height & depth is the same in comparison. I've not used it for years and probably never will again. Dimensions: H=155cm / W=90cm / D=50cm Ideal mini greenhouse in very good order. Collection from Ridgewood with cash £12 07976.259