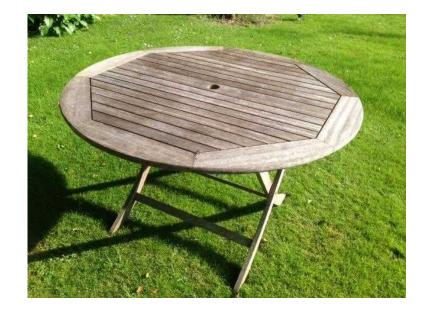

## **Wooden Garden Table (35 GBP)**

Location **South East, East Sussex** https://www.freeadsz.co.uk/x-392782-z

Round teak folding garden table. 120cm diameter. Collection.

| 回答案     | Wooden                   | Garden       | Table  |
|---------|--------------------------|--------------|--------|
|         | https://www.free         | )adsz.co.uk/ | x-3927 |
|         | Wooden                   | Garden       | Table  |
| :45.181 | https://www.free<br>82-z | adsz.co.uk/  | x-3927 |
|         | Wooden                   | Garden       | Table  |
|         | https://www.free<br>82-z | edsz.co.uk/  | x-3927 |
|         | Wooden                   | Garden       | Table  |
|         | https://www.free         | )adsz.co.uk/ | x-3927 |
| 温泉      | Wooden                   | Garden       | Table  |
|         | https://www.free<br>82-z | adsz.co.uk/  | x-3927 |
|         | Wooden                   | Garden       | Table  |
|         | https://www.free<br>82-z | adsz.co.uk/  | x-3927 |
|         | Wooden                   | Garden       | Table  |
|         | https://www.free<br>82-z | adsz.co.uk/  | x-3927 |
|         | Wooden                   | Garden       | Table  |
|         | https://www.free<br>82-z | adsz.co.uk/  | x-3927 |
| 經       | Wooden                   | Garden       | Table  |
|         | https://www.free<br>82-z | adsz.co.uk/  | x-3927 |
|         | Wooden                   | Garden       | Table  |
|         | https://www.free<br>82-z | edsz.co.uk/  | x-3927 |