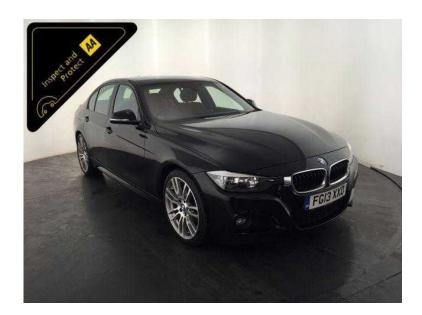

## BMW 3 Series 2013 (15,500 GBP)

Location West Midlands, Staffordshire https://www.freeadsz.co.uk/x-392794-z

Metallic Black, INSPECTED BY AA & 3 MONTH AA WARRANTY, 1 owner, Service history, 5 seats, 143 BHP, 12 Months Road Tax Is £30, The Specification Includes: 19" Alloy Wheels, Rear Parking Sensors, Key-Less Go, Stop/Start Technology, Full Red Leather Interior, Digital Dual Zone Climate Control, Cruise Control, Cd/Dab Stereo System, Digital Display, Bluetooth, Sport / Eco Pro Vehicle Dynamic Modes, 6 Speed Manual Gearbox, Value Financing Options Available, Great Value, Fixed Prices. £15,500 p/x welcome Cruise Control,