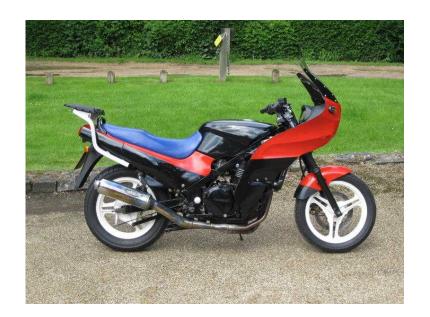

## Kawasaki EX500 A2 (GPZ500). Rickman Harrier fairing, Krauser Carrier (530 GBP)

West Midlands, Staffordshire Location https://www.freeadsz.co.uk/x-392811-z

A GPZ500 by another name- exactly the same. Derestricted, though I have the carb baffles if you want them. New sprockets and chain, new fork seals, new charge regulator, new plugs, all fluids changed. It is fitted with a Rickman Harrier fairing which works well with the flip screen and makes this a good light touring or commuting bike. The frame and suspension are straight. It has an adjustable Krauser carrier fitted. It has stainless downpipes and a Nexxus can.

12 months M.O.T. The bike is SORN at the moment. It is not perfect- it's 28 years old. But it is a good buy at the price.;

| 11 ht | fai (G |
|-------|--------|

| fairing, | (GPZ500) | Kawa   |  |
|----------|----------|--------|--|
| Krause   | . Ric    | wasaki |  |
| Iser     | 앉<br>M   | Ш      |  |