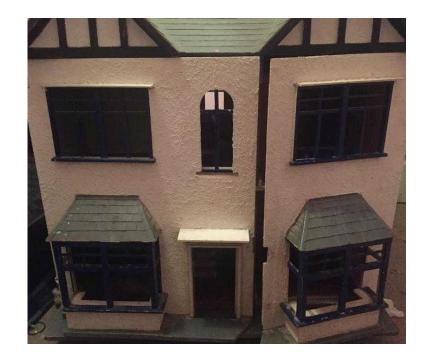

## Victorian dolls house (45 GBP)

Location South East, East Sussex https://www.freeadsz.co.uk/x-392819-z

I've had this dolls house for a few years but have out grown it however it has lights but a few need rewiring and it needs a bit of DIY what ever has been done was by my dad which wasn't a lot . And one of the doors need a new hinge but does sit with out when closed the dolls house has a back and front and is on.