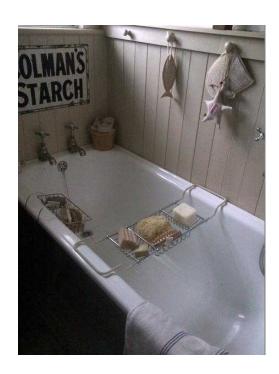

## Vintage chrome expanding adjustable over bath bridge tidy soap dish caddy storage

South East, East Sussex Location https://www.freeadsz.co.uk/x-392824-z

Charming vintage expanding over bath storage rack in thick heavy chrome with off white ribbed non slip sleeved rests either end to protect the bath. Good quality item and in very good condition for its age,thought to be from the 50's/60's, I remember my nan having one of these when I was little! It can adjust from 67 cms to 80 cms in length, (and is 19 cms/7.5") wide to accommodate different sized baths and has plenty of room for soap, sponges and other bathing necessities while looking stylish to!