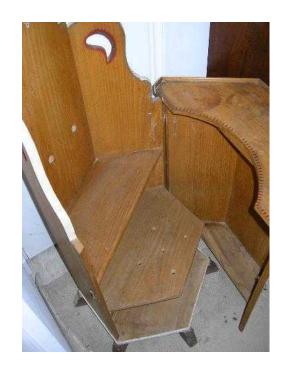

## **Dutch High Chair (205 GBP)**

Location South East, East Sussex https://www.freeadsz.co.uk/x-392832-z

Painted in colours of "Hindelopen". Vintage/ Antique. Height: 108 cm Wide: 58 cm Deep: 40cm Pls see pictures.