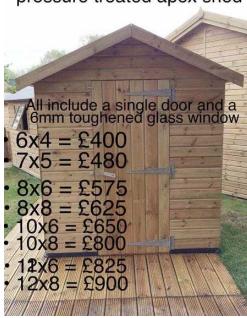

## Apex shed (400 GBP)

pressure treated apex shed

Location South East, Kent

https://www.freeadsz.co.uk/x-392876-z

T&L sheds provide high quality sheds made to measure or standard sizes. We can guarantee to beat every quote, We are a small family run company who provide a top quality service. All sheds/timber building, storers etc. Come flat packed with an easy assemble and we also offer delivery and installation for a small fee. Call today on 07885576554 078855765...(click to reveal full phone number) / 07885576568 078855765...(click to reveal full phone number) or email us a drawing and your details to click to contact and we will get back to you as soon as possible with a price many.