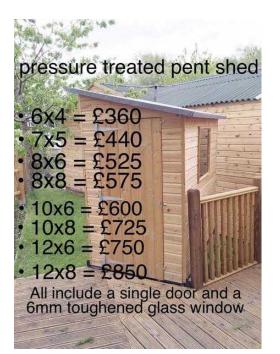

## Pent shed (360 GBP)



## FPOOAdSZauk

Location South East, Kent https://www.freeadsz.co.uk/x-392877-z



T&L sheds provide high quality sheds made to measure or standard sizes. We can guarantee to beat every quote, We are a small family run company who provide a top quality service. All sheds/timber building, storers etc. Come flat packed with an easy assemble and we also offer delivery and installation for a small fee. Call today on 07885576554 078855765...(click to reveal full phone number) / 07885576568 078855765...(click to reveal full phone number) or email us a drawing and your details to click to contact and we will get back to you as soon as possible with a price many.

| Pent shed | Pent shed | Pent shed https://www.freeadsz.co.uk/x-3928 77-z | Pent shed | Pent shed | Pent shed<br>https://www.freeads