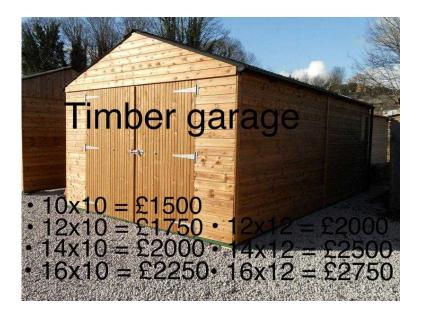

## Timber garage (1,500 GBP)

Location **South East, Kent** https://www.freeadsz.co.uk/x-392878-z

同学汉·同

T&L sheds provide high quality sheds made to measure or standard sizes. We can guarantee to beat every quote, We are a small family run company who provide a top quality service. All sheds/timber building, storers etc. Come flat packed with an easy assemble and we also offer delivery and installation for a small fee. Call today on 07885576554 078855765...(click to reveal full phone number) / 07885576568 078855765...(click to reveal full phone number) or email us a drawing and your details to click to contact and we will get back to you as soon as possible with a price many.