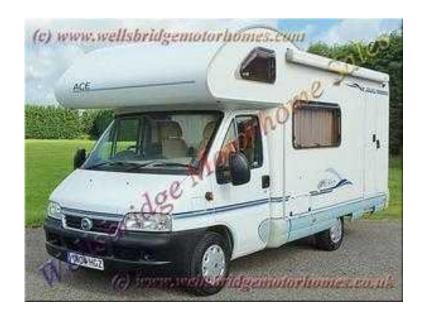

## Ace Novella 2005 (22,995 GBP)

Location **East Midlands, Leicestershire** https://www.freeadsz.co.uk/x-393008-z

2 BERTH WITH REAR FIXED FRENCH BED OVER STORAGE, FRONT LOUNGE WITH SIDE FACING SETTEE, KITCHEN AREA WITH FULL OVEN & GRILL, HOB, SINK & 3-WAY FRIDGE FREEZER, REAR WASHROOM WITH ELECTRIC FLUSH CASSETTE TOILET, WASH BASIN & SEPARATE SHOWER, TRUMA GAS/MAINS HEATING & HOT WATER SYSTEM, SWIVEL CAB SEATS, FRONT CAB CURTAINS, RADIO/CD PLAYER ELECTRIC WINDOWS & MIRRORS, FULL FLYSCREEN DOOR, ELECTRIC ENTRANCE STEP, ALLOY WHEELS, JUST 31,000!