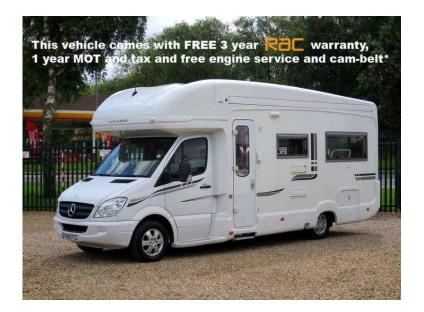

## **Auto-Sleepers Berkshire 2010 (42,995 GBP)**

Location East Midlands, Leicestershire https://www.freeadsz.co.uk/x-393011-z

4 BERTH WITH REAR U-SHAPED LOUNGE WHICH CONVERTS TO MAKE A DOUBLE BED, PLUS FRONT OVER CAB DOUBLE BED, KITCHEN AREA WITH FULL OVEN & GRILL, GAS & MAINS HOB, SINK/DRAINER, MICROWAVE OVEN & 3-WAY FRIDGE/FREEZER, WASHROOM WITH ELECTRIC FLUSH CASSETTE TOILET, WASH BASIN & SHOWER, TRUMA GAS/MAINS HEATING & HOT WATER SYSTEM, FULL CAB BLINDS, AIR CONDITIONING, CRUISE CONTROL, RADIO/CD PLAYER, DRIVER & PASSENGER AIRBAGS, ELECTRIC WINDOWS & MIRRORS, ELECTRIC ENTRANCE STEP, RECESSED AWNING, ALLOY WHEELS, CYCLE RACK, JUST 40,000!