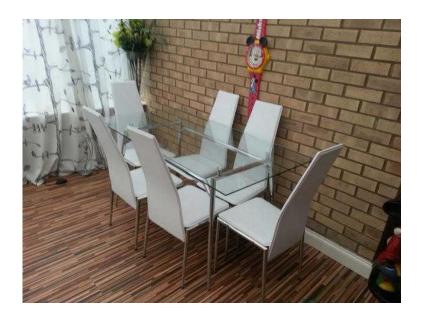

## Dining Table set Glass Topped Chrome legs amp 6 white chairs (75 GBP)

Location **East of England, Cambridgeshire** https://www.freeadsz.co.uk/x-393082-z

Dining Table - glass topped table on chrome legs with 6 matching white chairs with chrome legs. This is a nice modern dining table that looks elegant and seats 6 people with ease, the 6 chairs fit around the table nicely without taking up too much room.

When we were looking to buy a table and chairs we found this set to be perfect as we didn't want a huge table due to the size of our dining room and most we saw were too large.

Measurements as follows in inches and centimetres : Table measures length - 59" / 150cm
Depth - 35.5" / 90cm
Height - 30" / 76cm

There are a few light scratches on the chairs/ table top but nothing that detracts from the appearance overall, however I have taken that into account with the asking price.

Can possibly help with local delivery if needed;