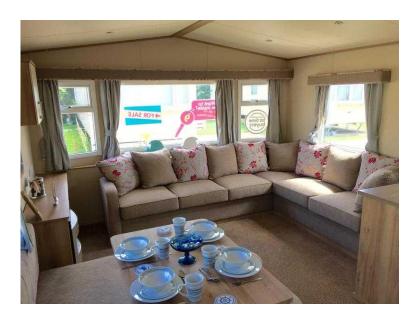

## Luxury 30x12 Static Caravan on Hayling Island (37,995 GBP)

Location South West, Hampshire https://www.freeadsz.co.uk/x-393157-z

This holiday home is located on Hayling Island, on the south coast in Hampshire. Surrounded by beaches, a fun fair, lovely local cafes and restaurants, ice cream parlours and cycle tracks. A great little place to get away for the weekend. Driving over that bridge makes you feel like you're on holiday, Its on a island but without fuss of ferry travel. Hayling is known for its windsurfing so if you're into your water sports then you'll enjoy it here on Hayling Island. Central to both Portsmouth and Chichester, so if you fancy a trip back in time to Portsmouth's historic dockyards or you want to splash the cash in Gunwharf Quays shopping outlets then you're only a short journey away. In Chichester, a lovely place, with a lot of historic culture and art. There is plenty to do, whether it be shopping, sporting activities or even to grab a bite to eat, it's a nice day out for all of the family. A little further down the road you have west wittering's some beautiful sandy beaches. On Hayling Island Holiday Park we have; Heated indoor swimming pool Heated outdoor swimming pool Live show bar Restaurant and sports bar Indoor play area Outdoor play park Gym Arcade Big munch takeaway Convenience store Launderette This 2015 30x12 2 bedroom holiday home is fully double glazed and gas centrally heated. It has a really homely feel to it, a very cosy caravan. The sofa has a pull out bed so this caravan will sleep up to 6 people comfortably. It comes with a fully equipped kitchen including a gas oven/grill and a fridge/freezer. This caravan has one shower room with full sized shower. Finance available from 10% deposit, subject to status, written details on request. For more information about the park or if you would like you view this holiday home then please contact Jake on 07854514731 078545147...(click to reveal full phone) .