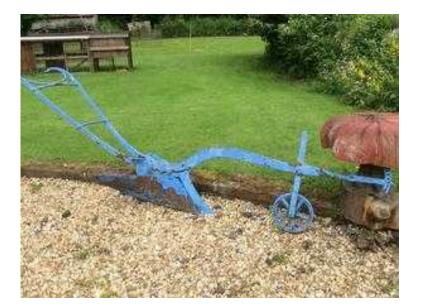

## Horse-drawn potato earthing-up plough. (25 GBP)

Location South East, East Sussex https://www.freeadsz.co.uk/x-393209-z

Circa 1910 plough with double moulding share. Scrapped prior to WW2 and recovered from ditch. Welded together and used agriculturally until early 1980s. Now a Garden talking-point. Very rusty, but could be returned to ornamental use. Weighs about 3cwt. Buyer Collects (Two-man).