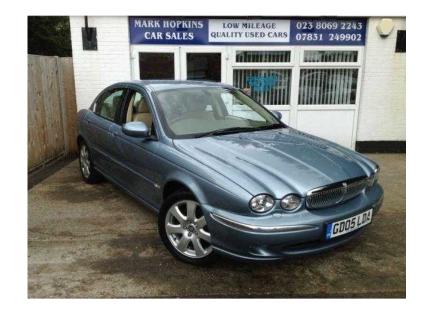

## **Jaguar X-type 2016 (4,995 GBP)**

Location **South West, Wiltshire** https://www.freeadsz.co.uk/x-393261-z

37208 MILES ONLY, F S H. ONE CAREFUL OWNER. TRUELY FABULOUS AUTOMATIC JAGUAR. HIGH EQUIPMENT LEVEL. 17' ALLOYS. AIR CONDITIONING. BEIGE HEATED LEATHER UPHOLSTERY. ELECTRIC FRONT SEATS. RADIO C/ D PLAYER. BLUETOOTH PHONE. CRUISE CONTROL. MULTI FUNCTION STEERING WHEEL. 4 X POWER WINDOWS. POWER MIRRORS. REAR PARKING AID. BLUE, FABULOUS CONDITION THROUGHOUT. EXCELLENT DRIVE. MUST BE SEEN TO BE APPRECIATED. NO DISAPPOINTMENTS, RARE OPPORTUNITY WITH SUCH LOW MILEAGE, FULL DEALER FACILITIES, FAMILY RUN BUSINESS REF:92N5, RARE OPPORTUNITY WITH SUCH LOW MILEAGE, FULL DEALER FACILITIES, FAMILY RUN BUSINESS, £4,995 Air Conditioning, Cruise Control, Multi function steering