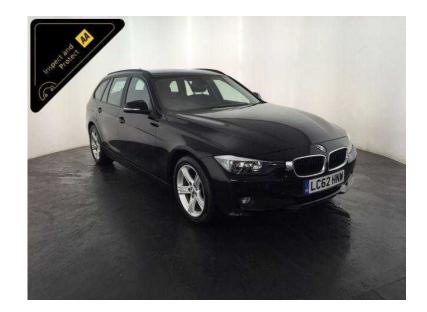

## **BMW 3 Series 2012 (10,295 GBP)**

Location West Midlands, Staffordshire https://www.freeadsz.co.uk/x-393271-z

Metallic Black, Inspected By AA & 3 Months AA Warranty, 1 owner, Next MOT due 31/10/2016, Last serviced on 26/05/2016 at 90,034 miles, 5 seats, BMW Main Dealer Service History, 184 BHP, 12 Months Road Tax Is £110, The Specification Includes: 17" Alloy Wheels, Rear Parking Sensors, Dual Digital Climate Control, Cruise Control, Stop/Start Technology, Keyless Go, CD Stereo System, Bluetooth, Digital Display, Sports And Eco Pro Dynamic Driving Modes, 6 Speed Manual Gearbox, Value Financing Options Available, Great Value, Fixed Prices. £10,295 p/x welcome Cruise Control, Keyless Go,