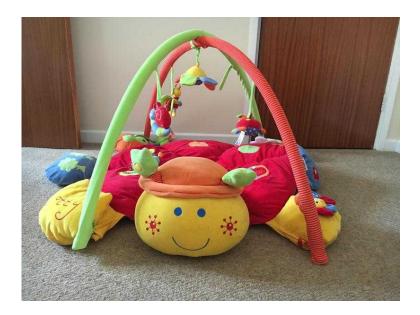

## Playmat amp Gym light amp sound Lotty Mamas amp Papas (30 GBP)

Location South East, East Sussex https://www.freeadsz.co.uk/x-393316-z

Mamas & Papas Playmat & Gym Light & Sound Lotty. In very good condition, hardly been used. From a pet & smoke free home. Features: Multi height & moveable gym arches detachable toys squeaking ladybird press her antenna to switch her on & off rattle crinkling trees pull flower snail rattle flower mirror spot plays four melodies Spots light up & music plays stanley says a fun phrase lotty's hat talks charlie says a fun phase luxury padded Playmat Baby safe mirror encourages tummy time;