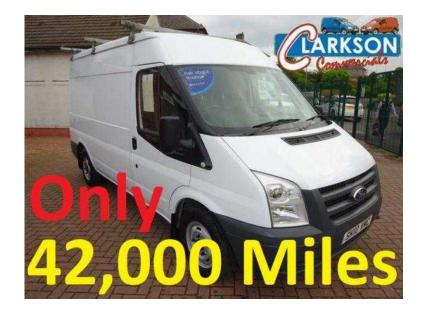

## Ford Transit 2010 (7,700 GBP)

Location **Scotland, Kinross-Shire** https://www.freeadsz.co.uk/x-393405-z

Great Low Mileage! Another super clean van in stock here at Clarkson's, The 2010 Ford Transit T280 85ps MWB with Medium roof is as clean as they come and with just 42,000 miles from new with service history is doesn't get much better than that. Fitted with the 2.2 diesel engine and come with electric windows, CD player/radio, double passenger seat, full steel bulkhead, side loading door, full ply lining with timber shelving, rear step, 3 bar roof rack etc... This van won't be in stock for long so for more details about the van, finance or delivery cost please don't hesitate to call one of our sales team. All vans fully checked and inspected by our own on site workshops before departure, free drive away warranty, extended 3, 6 12 or 24 month nationwide good quality warranties available. Low cost uk wide delivery (inc all Scottish Islands/Ireland/ Isle of Man etc). No high pressure sales pitch.. the chat & coffee are free ?. Open 7 days(weekends â€⁻till noon) \*\*Note some of our vans may be fitted with speed limiters\*\* Clarkson Commercials selling outstanding used light commercials since 1978 ps no relation to Jeremy Rear