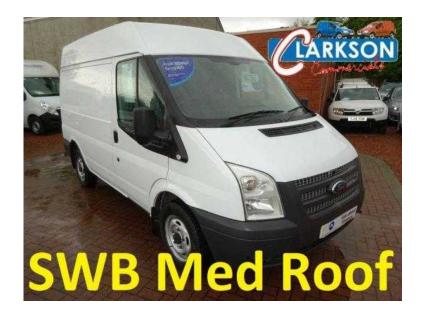

## Ford Transit 260 2013 (6,750 GBP)

Location **Scotland, Kinross-Shire** https://www.freeadsz.co.uk/x-393412-z

Another great example of used van, the well sought after SWB with Medium Roof Ford Transit! Great bodywork, a spotless interior and a perfect service history. One owner vehicle that has lots left to offer, you won't find one with the same mileage that is a good as this. Electric windows, double passenger seat, side loading door, full steel bulkhead, full ply lining, CD player/radio, 3 keys, steering column controls etc... this has to be seen so call one of the sale team to arrange a viewing at our yard before its gone. Fitted with the 100ps 2.2 diesel engine and 6 speed gearbox that has done 97,000 miles and backed up with a great service history there's nowhere to go wrong with this van, sold with the remaining manufacturers warranty. All vans fully checked and inspected by our own on site workshops before departure, free drive away warranty, extended 3, 6 12 or 24 month nationwide good quality warranties available. Low cost uk wide delivery (inc all Scottish Islands/Ireland/ Isle of Man etc). No high pressure sales pitch.. the chat & coffee are free ?. Open 7 days(weekends â€⁻till noon) \*\*Note some of our vans may be fitted with speed limiters\*\* Clarkson Commercials selling outstanding used light commercials since 1978 ps no relation to Jeremy Electric