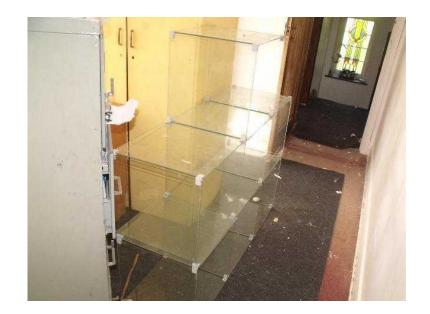

## Versatile Shelf Display Unit

A classy glass display unit. Ideal for shop use or home use. It can be easily assembled to your requirements. The glass pieces easily fit together to make box units. You can make into a variety of shapes. Either a square or like in the photo, a one box at the top and two each side with three at the base. I have two of these unique and classy display or storage units. Cost over £400 offers of £90 per unit. Both for only £160 Local delivery possible there maybe a small charge for delivery to cover fuel cost. Nationwide deliver also, at extra.