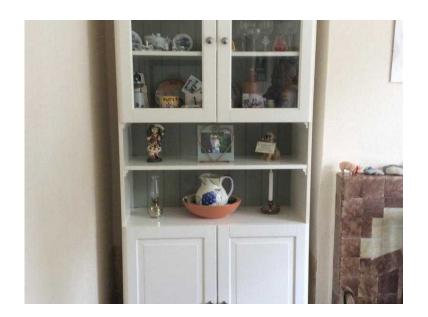

## **Beautiful White Welsh Dresser (150 GBP)**

Location London, London

https://www.freeadsz.co.uk/x-393545-z

I have a beautiful quality White Welsh Dresser for sale which is in excellent condition. It has glass doors with a simple etched flower in the middle of each door. There are two internal shelves making 3 shelves in total for ornaments etc.

Centrally there are two open shelves

At the bottom is an enclosed cupboard with one internal shelf giving two shelves for storage.

It is 7' high and

35 1/2 " wide (the top overhangs to make it 37 3/4" wide and the bottom is 36 1/2 " wide in case space is tight)

It is 14 1/2" deep and with the doors open 31"