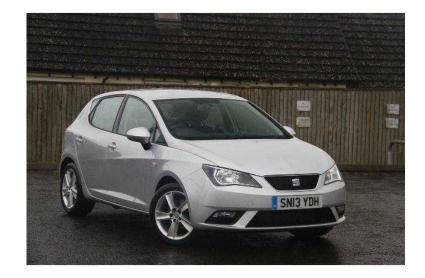

## **SEAT Ibiza 2013 (6,495 GBP)**

Location **Scotland, Berwickshire** https://www.freeadsz.co.uk/x-393550-z

16IN ALLOY WHEELS, ANTI-LOCK BRAKES, BODY COLOURED BUMPERS, CENTRE CONSOLE, CENTRE REAR SEAT BELT, Cloth interior, CUP HOLDER, DRIVER INFORMATION SYSTEM, DRIVER PASSENGER AND FRONT SIDE AIR BAGS, DRIVER SEAT HEIGHT ADJUSTMENT, ELECTRIC/HEATED DOOR MIRRORS, FOUR SPEAKERS, FRONT ELECTRIC WINDOWS, FRONT/REAR HEAD RESTRAINTS, GEAR KNOB LEATHER, IMMOBILISER, POWER-ASSISTED STEERING, RADIO/CD/MP3, RAKE/REACH ADJUSTABLE STEERING COLUMN/WHEEL, REAR WASH/WIPE, REMOTE CENTRAL DOOR LOCKING, SEATS SPLIT REAR, STEERING WHEEL LEATHER, TINTED GLASS, TWO SEATS - REAR SEAT - ISOFIX ANCHORAGE POINT, TYRE REPAIR KIT, VOLUMETRIC