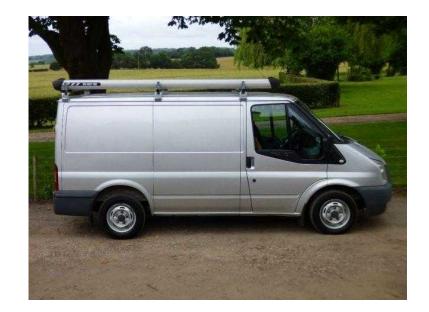

## Ford Transit 2012 (8,493 GBP)

Location **East of England, Bedfordshire** https://www.freeadsz.co.uk/x-393553-z

\*\*\*\*ALL VEHICLES COME WITH A MINIMUM OF 6 MONTHS RAC WARRANTY, 12 MONTHS BREAKDOWN AND HOME START\*\*\*\*\*, Short wheel-base, SILVER, this superb Ford Transit finished in Silver, comes equipped with; Parrott Bluetooth, USB, AUX, IPOD connection, Electric windows, Radio, A/C, Towing Equipment. There is no vat to pay on this Ford Transit. This Transit is HPI clear, we accept credit and debit card payments, we can organise competitive finance for you and we would be happy to take your current vehicle in as part exchange. Viewing by appointment only (HY12 YJZ). £8,493 no VAT, Marginal Electric Windows,