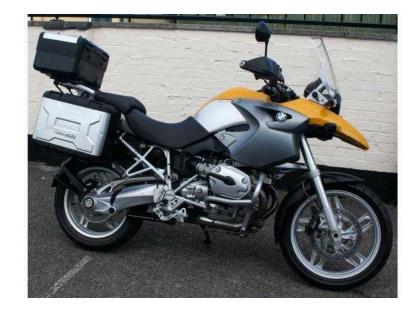

## **BMW R1200 2007 (6,250 GBP)**

Location **East Midlands, Derbyshire** https://www.freeadsz.co.uk/x-393565-z

BMW R1200 GS ABS, January 2007/56 Reg, In superb condition throughout, Finished in BMW's lovely desert yellow, BMW factory alarm and immobiliser system, With full BMW expandable luggage system, BMW riders manual with full BMW service history, Sold serviced and ready to go with new oil and filter service, Both keys and alarm fobs present, Long MOT until April 2016, HPI checked and clear with certificate, Let's go tour the