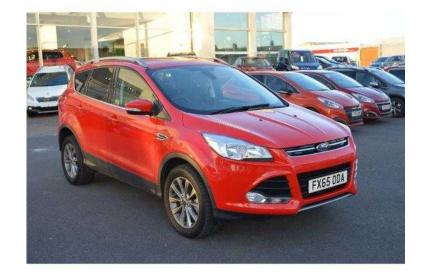

## Ford Kuga 2015 (22,995 GBP)

Location Yorkshire and the Humber, North Humberside https://www.freeadsz.co.uk/x-393619-z

同学汉·同

同學 同

Mileage 2,416 miles, Registered 2015, Registration FX65ODA, Fuel Type Diesel, Tax Band D, Tax Cost £110, Engine Size 2I, Fuel Consumption 60.1 mpg, Doors N/A, Stock Number 5514395, Previous Owners N/A, Bodystyle Hatchback, Transmission Manual, Colour Red, Interior Trim N/A, Exterior Colour Race