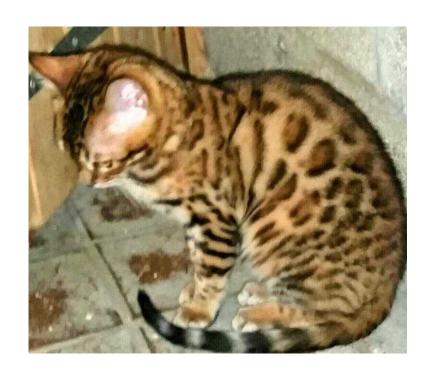

## REDUCED CELESTE BIG F7 BENGAL SISTER TO ELLIE GOULDINGS (850 GBP)

Yorkshire and the Humber, South Yorkshire Location https://www.freeadsz.co.uk/x-393632-z

Note we are fully liecensed, vet inspected and Tica registered Bengal and Savannah cat breeders so you can be assured that all our cats are cared for and brought up in excellent and loving surroundings. We are council approved, fully insured and carry a DWA licience Lennon now with Ellie Goulding but we have a new litter from same parents and allthough just hours old

they have the same stunning patterns waiting to develop. Waiting list available. WE HAVE A STUNNING LITTER OF NEW BENGALS THAT ARE TRULY BREATH-TAKING. THEY HAVE BEAUTIFUL PATTERN JUST LIKE LEOPARDS SO IF YOU WANT YOUR OWN MINI LEOPARD THEN RESERVE YOURS NOW. WE ARE OFFERING A FEW OF THEM FOR EXTRA SPECIAL