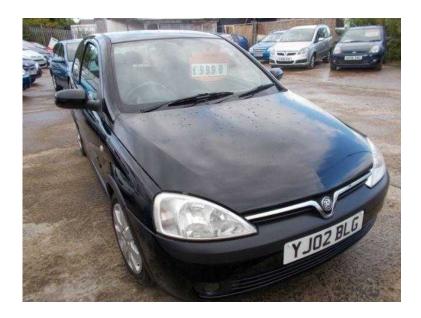

## Vauxhall Corsa 2002 (10 GBP)

Location South West, Gloucestershire https://www.freeadsz.co.uk/x-393662-z

Body Glass, 2 Speed Wipers+variable Intermittent Wipe, Green Tinted Glass, Intermittent Rear Wash/wipe, Driver Aids, Speed Sensitive Power Steering, Driver Information, Lights On Warning, Low Fuel Warning Light, Rev Counter, Service Interval Indicator, Driving Mirrors, Body Colour Door Mirrors, Embellishment Trims, Aluminium Elements On Instrument Panel/fascia/doors, White Instrument Dials, Entertainment, 6 Speakers, Radio Data System With Traffic Programme, Remote Controls Mounted On Steering Wheel, Security Coded Audio, CDR 2005 Stereo Radio/CD, Exterior Body Features, Aero Sill Mouldings, Black Rear Spoiler, Black Side Protection Mouldings, Body Colour Bumpers, Body Colour Door Handles, Roof Mounted Aerial, Exterior Lights, Front Fog Lights, Headlamp Levelling, High Level LED Brake Light, Heating/Cooling/Ventilation, Air Blend Heater/4 Speed Fan/illuminated Controls, Pollen Filter, Interior Features, Aluminium To Shift Lever Inlay, Centre Console With Storage/cupholders, Front Door Pockets, Glovebox With Lid, Interior Tailgate Handle, Tilt Adjustable Steering Column, Interior Lights, Illuminated Load Area, Instrument Panel Light Dimmer, Safety, 3 Point Seatbelts On All 3 Rear Seats, Decoupling Safety Pedal Box, Driver Airbag, Driver Seatbelt Pretensioners With Force Limiter, Front Passenger Airbag, Front Seatbelt Pretensioners, Height Adjustable Seatbelts, Side Impact Door Beams, Seats, 2 Rear Head Restraints, 60/40 Split Rear Seat Back, Adjustable Rear Seat Backrest, Anti Submarining Ramps In All Seats, Height Adjustable Driver's Seat, Reclining Front Seats, Reinforced Rear Seat Back, Sports Front Seats, Adjustable Front Seat Head Restraints, Security, Central Locking With Deadlock, Engine Immobiliser, Freewheeling Door Locks, Visible Vehicle Identification Number, Wheels, Low Profile Tyres, Wheels Alloy, 15" Alloy Wheels With Locking Bolts, Others, Front Passenger Seat Undertray, Front Ashtray And Cigar Lighter, Display Panel Showing Time, date, audio, outside