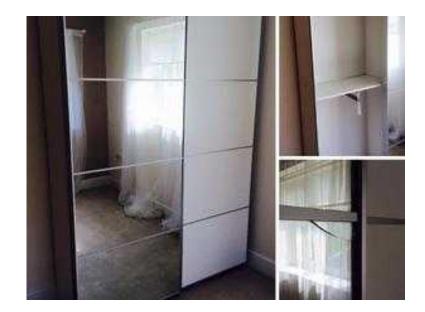

## wardrobe sliding door panel (30 GBP)

Location **East Midlands, Derbyshire** https://www.freeadsz.co.uk/x-393712-z

cream panel measures 92 cm x 223 cm.

|     | wardrobe sliding door panel               |
|-----|-------------------------------------------|
|     | https://www.freeadsz.co.uk/x-3937<br>12-z |
|     | wardrobe sliding door panel               |
|     | https://www.freeadsz.co.uk/x-3937<br>12-z |
|     | wardrobe sliding door panel               |
|     | https://www.freeadsz.co.uk/x-3937<br>12-z |
|     | wardrobe sliding door panel               |
|     | https://www.freeadsz.co.uk/x-3937<br>12-z |
|     | wardrobe sliding door panel               |
|     | https://www.freeadsz.co.uk/x-3937<br>12-z |
| 烈器  | wardrobe sliding door panel               |
|     | https://www.freeadsz.co.uk/x-3937<br>12-z |
|     | wardrobe sliding door panel               |
|     | https://www.freeadsz.co.uk/x-3937<br>12-z |
|     | wardrobe sliding door panel               |
|     | https://www.freeadsz.co.uk/x-3937<br>12-z |
|     | wardrobe sliding door panel               |
|     | https://www.freeadsz.co.uk/x-3937<br>12-z |
| 編集  | wardrobe sliding door panel               |
| 230 | https://www.freeadsz.co.uk/x-3937<br>12-z |